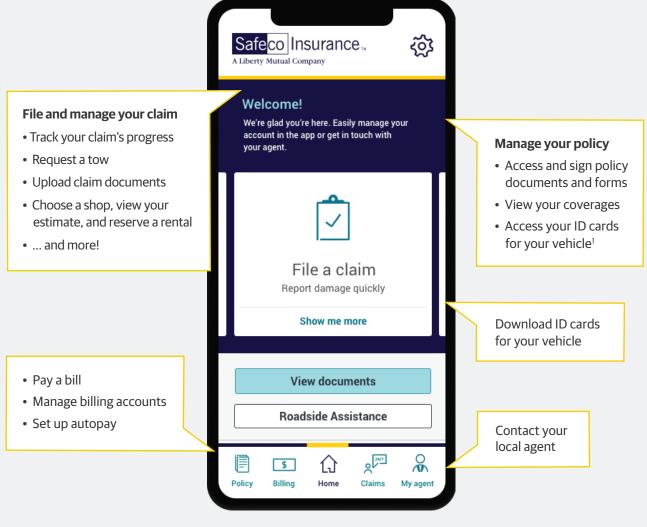

## Your life is on the go. So is your insurance.

We make it simple to get help, file a claim, and manage your policy 24/7—from our mobile app or a computer.

Two easy ways to get started:

### Fast and easy claims, that's our style.

When life throws you a curve ball, we'll help you bounce back in no time. Help is just a click away at Safeco.com/claims.

**Fast** – File your claim in under 5 minutes.

**Easy** – Our intuitive click-through menu guides you through all the steps.

**Safe** – Rest easy knowing your personal information is safe.

Convenient - We're here for you 24/7.

### Managing your claim has never been simpler.

- √ Track your claim on-the-go
- ✓ Choose a nearby repair shop and benefit from Safeco's Guaranteed Repair Network<sup>2</sup>
- ✓ Get quicker estimates by uploading photos of the damage
- √ Start your item replacement process sooner by creating a list
- ✓ Reserve a discounted rental car
- ✓ Contact your dedicated Safeco Claims Representative
- √ View your estimates and issued payments anytime